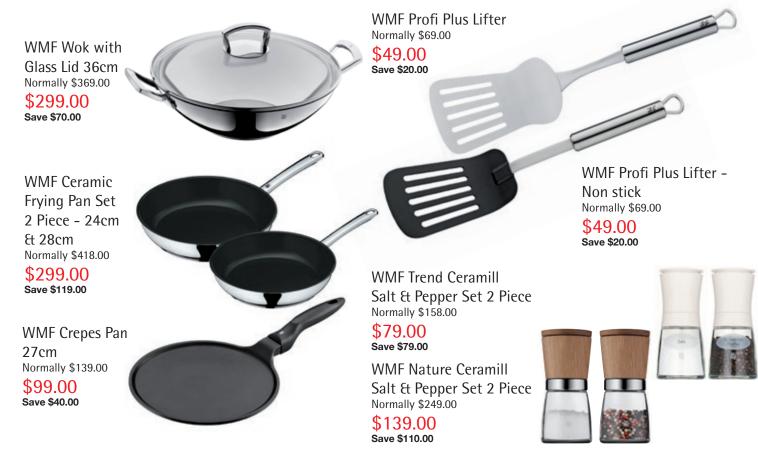

Piece

Cutlery Set Set comprises 12 each Table Knife, Table Fork, Table Spoon, Teaspoon, Cake Fork Normally \$990.00

\$399.00 Save \$591.00



WMF Childrens Cutlery "Animals" 4 piece Normally \$59.00 \$49.00 Save \$10.00









WMF Diadem Plus 5 Piece Cookware Set Set comprises: 1 each Low Casserole 20cm, High Casserole 16cm, 20cm, 24cm and Saucepan 16cm without lid Normally \$1,155.00 \$499.00

Save \$656.00



#### Unique WMF quality: TransTherm<sup>®</sup> universal base

WMF cooking pans have a TransTherm® universal base, which is suitable for all kind of hobs – even for energy-efficient induction hobs. / TransTherm® universal base for all types of hob – including induction. / Aluminium core absorbs heat quickly and distributes it evenly. / Fully encapsulated with stainless steel.



For a limited time buy WMF, Silit, Kaiser, Grosche and O'Cuisine at special value prices. Available until 10th December 2017 or while stocks last.

# Life tastes great.



WMF Water Carafe 1ltr Black with 2 Skewers Normally \$145.00 \$99.00 Save \$46.00



WMF Nutcracker Normally \$59.00 \$49.00 Save \$10.00

## Chop, *slice*; eut! The blade *leads your hand*, safely to its target.





### Performance Cut from WMF.

Traditional forging craft and the latest technology. Made in Germany! / Blades with Performance Cut technology achieve double the level that the DIN standard requires for cutting performance / Manufactured in Hayingen – Germany / Extremely sharp blades that last an extremely long time through special heat treatment / Sturdy and corrosion-resistant WMF Nuova Salad Set 3 Piece