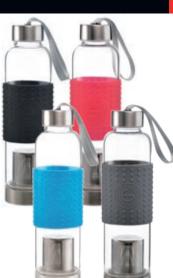

WMF Touch Kitchen Scissors – Assorted Colours Normally \$39.00 \$24.95 Save \$14.05

\$44.95 Save \$10.00

Marino Water & Tea Infuser - Red Normally \$54.95 \$44.95 Save \$10.00

Marino Water & Tea Infuser - Blue Normally \$54.95 \$44.95 Save \$10.00

Marino Water & Tea Infuser - Grey Normally \$54.95 \$44.95 Save \$10.00

Available from: \_

O'Cuisine Starter Set 4 Piece Set Comprises: 1 each Round Casserole 1.6ltr, Measuring Jug .5ltr Rectangular Roaster 35x22cm, Mixing Bowl 2Ltr \$79.95