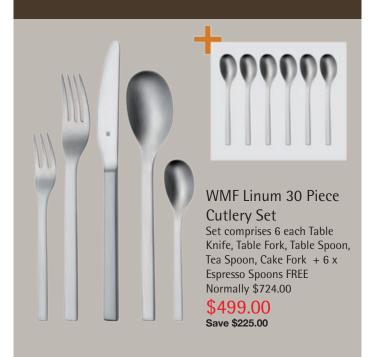

### WMF Boston 60 Piece

Cutlery Set Set comprises 12 each Table Knife, Table Fork, Table Spoon, Teaspoon, Cake Fork Normally \$990.00

\$399.00 Save \$591.00

WMF Childrens Cutlery "Animals" 4 piece Normally \$59.00 \$49.00 Save \$10.00