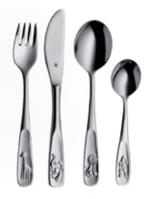

### WMF Boston 60 Piece

Cutlery Set Set comprises 12 each Table Knife, Table Fork, Table Spoon, Teaspoon, Cake Fork Normally \$990.00

\$399.00 Save \$591.00

WMF Childrens Cutlery "Animals" 4 piece Normally \$59.00 \$49.00 Save \$10.00