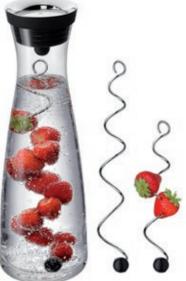

# Life tastes great.

WMF Water Carafe 1ltr Black with 2 Skewers Normally \$145.00 \$99.00 Save \$46.00

WMF Nutcracker Normally \$59.00 \$49.00 Save \$10.00