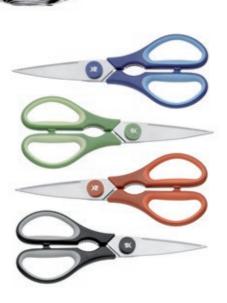

WMF Touch Kitchen Scissors – Assorted Colours Normally \$39.00 \$24.95 Save \$14.05

\$44.95 Save \$10.00

Marino Water & Tea Infuser - Red Normally \$54.95 \$44.95 Save \$10.00

Marino Water & Tea Infuser - Blue Normally \$54.95 \$44.95 Save \$10.00