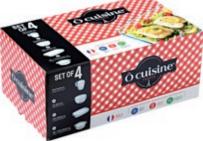

Marino Water & Tea Infuser - Grey Normally \$54.95 \$44.95 Save \$10.00

Available from: \_

O'Cuisine Starter Set 4 Piece Set Comprises: 1 each Round Casserole 1.6ltr, Measuring Jug .5ltr Rectangular Roaster 35x22cm, Mixing Bowl 2Ltr \$79.95

SUPER BUY

Free phone 0800 222 021 for stockists or log on to www.michaeljoyce.co.nz