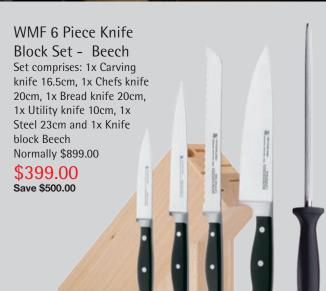

.00 \$499.00

Save \$656.00



#### Unique WMF quality: TransTherm<sup>®</sup> universal base

WMF cooking pans have a TransTherm® universal base, which is suitable for all kind of hobs – even for energy-efficient induction hobs. / TransTherm® universal base for all types of hob – including induction. / Aluminium core absorbs heat quickly and distributes it evenly. / Fully encapsulated with stainless steel.



For a limited time buy WMF, Silit, Kaiser, Grosche and O'Cuisine at special value prices. Available until 10th December 2017 or while stocks last.

# Life tastes great.



WMF Water Carafe 1ltr Black with 2 Skewers Normally \$145.00 \$99.00 Save \$46.00



WMF Nutcracker Normally \$59.00 \$49.00 Save \$10.00

## Chop, *slice*; eut! The blade *leads your hand*, safely to its target.





### Performance Cut from WMF.

Traditional forging craft and the latest technology. Made in Germany! / Blades with Performance Cut technology achieve double the level that the DIN standard requires for cutting performance / Manufactured in Hayingen – Germany / Extremely sharp blades that last an extremely long time through special heat treatment / Sturdy and corrosion-resistant WMF Nuova Salad Set 3 Piece Set comprises: Porcelain Salad Bowl 25cm and Salad Servers 30cm Normally \$109.00 \$79.00

Save \$30.00



WMF Ice-Cream Scoop Normally \$34.50 **\$24.50** Save \$10.00

WMF Easy Plus Wine Set 7 Piece Set comprises: 1 x Decanter 1.5ltr, 6 x Red Wine Glasses Normally \$299.00

\$199.00 Save \$100.00

WMF Touch Kitchen Scissors – Assorted Colours Normally \$39.00 \$24.95 Save \$14.05