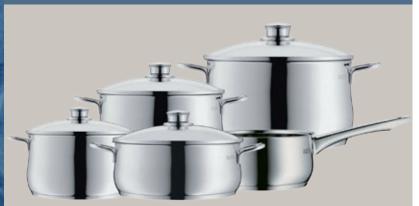

WMF Diadem Plus 5 Piece Cookware Set Set comprises: 1 each Low Casserole 20cm, High Casserole 16cm, 20cm, 24cm and Saucepan 16cm without lid Normally \$1,155.00 \$499.00

Save \$656.00